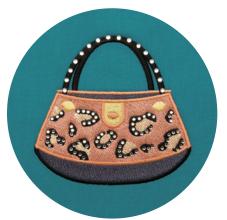

### **Use Transfer #13** Reorder # RCH3910

#### PURSE

File: CH3910 (17) 2. Peach2 3.54"W X 3.46"H 3. Lt. Yellow3 ST: 15,120 (12) 4. Lt. Lt. Gold Colors: 6 5. Black 1. Charcoal 6. Lt. Orange