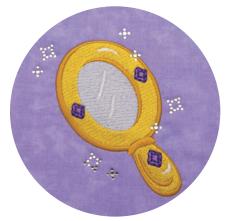

#### **Use Transfer #1** Reorder # RCH3895

# HAND MIRROR

2.85"W X 3.85"H ST: 11,336 (12)

File: CH3895 (17) 2. Med. Yellow4 3. Dk. Gold

4. Purple Colors: 6 1. Lt. Lt. Blue Gray 6. White