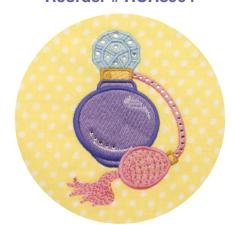

#### PERFUME ATOMIZER

File: CH3904 (17) 2.58"W X 3.86"H 4. Med. Gold 5. Lt. Purple ST: 11,105 (12) 6. Dk. Lavender Colors: 9 1. Lt. Lt. Blue Gray2 White 8. Lt. Blush2 2. Lt. Blue2 3. Lt. Gold 9. Pink