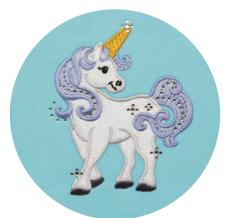

#### **Use Transfer #2** Reorder # RCH3897

#### UNICORN

File: CH3897 (17) 3. White 3.14"W X 3.89"H ST: 16,649 (12)

Colors: 8 1. Med. Yellow4 2. Charcoal

4. Lt. Lt. Periwinkle 5. Med. Gold 6. Silver

7. Lt. Periwinkle