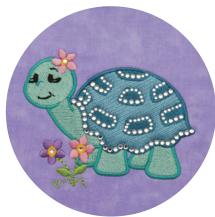

#### **Use Transfer #5** Reorder # RCH3901

TURTLE 3. Black File: CH3901 (17) 4. Med. Turquoise2 3.85"W X 3.15"H 5. Dk. Turquoise2 ST: 14,746 (12) 6. Dk. Lime Colors: 9 7. Purple 1. Lt. Teal 8. Pink 2. Teal4 9. Lt. Tangerine2