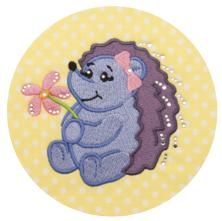

#### HEDGEHOG

File: CH3900 (17) 3. Dk. Lavender2 3.59"W X 3.40"H 4. Periwinkle ST: 16,158 (12) 5. Black Colors: 8 6. Pink 1. Med. Lavender2 7. Dk. Lime 2. Lt. Periwinkle 8. Lt. Tangerine2