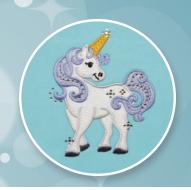

#### **Use Transfer #2** Reorder # RCH3897

#### UNICORN

File: CH3897 (17) 3. White 3.14"W X 3.89"H ST: 16,649 (12)

Colors: 8 1. Med. Yellow4 2. Charcoal

4. Lt. Lt. Periwinkle 5. Med. Gold 6. Silver

7. Lt. Periwinkle