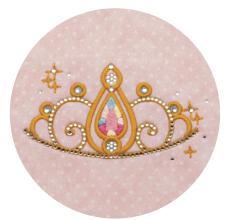

#### **Use Transfer #14** Reorder # RCH3913

#### JEWELED TIARA

File: CH3913 (17) 2. Lt. Lt. Blush2 3. Lt. Yellow2 3.78"W X 2.09"H ST: 7,285 (12) 4. Lt. Blue 5. Pink Colors: 6 1. Med. Pink 6. Dk. Gold