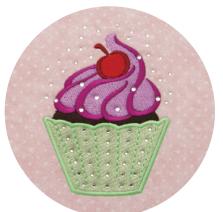

# **Use Transfer #3** Reorder # RCH3898

CUPCAKE File: CH3898 (17) 2.91"W X 3.84"H ST: 13,022 (12) Colors: 7 1. Dk. Dk. Brown

2. Lt. Mint2 3. Mint2 4. Lt. Plum

Red 6. Med. Red2 Med. Plum