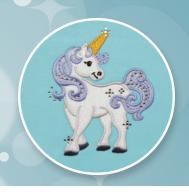

#### UNICORN

File: CH3897 (17) 3. White 3.14"W X 3.89"H ST: 16,649 (12)

Colors: 8 1. Med. Yellow4 2. Charcoal

4. Lt. Lt. Periwinkle 5. Med. Gold 6. Silver

7. Lt. Periwinkle