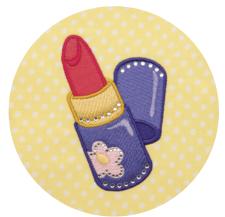

## **Use Transfer #6** Reorder # RCH3902

LIPSTICK File: CH3902 (17) 4. Lt. Pink2 2.57"W X 3.89"H 5. Lt. Gold ST: 11,552 (12) 6. Lt. Red3 Colors: 10 7. Dk. Dk. Lavender 1. Dk. Lavender 8. Med. Gold 2. Dk. Dk. Lavender 9. Med. Red 3. Med. Gold 10. Lavender2