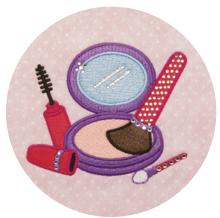

#### **Use Transfer #10** Reorder # RCH3906

MAKEUP File: CH3906 (17) 3.80"W X 3.34"H ST: 18,561 (12) Colors: 11

1. Lt. Red3 2. Lt. Blush 3. Lt. Lt. Turquoise 11. Purple

4. Purple 5. Med. Purple 6. Lt. Blue 7. Dk. Taupe 8. White 9. Dk. Dk. Umber