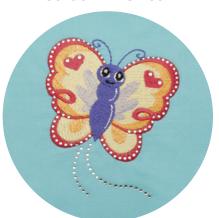

#### **Use Transfer #15** Reorder # RCH3914

#### BUTTERFLY

File: CH3914 (17) 3. Lavender2 3,38"W X 3,32"H 4. Lt. Red3 ST: 14,365 (12) 5. Dk. Lavender 6. White Colors: 8 1. Lt. Lt. Gold2 7. Black 8. White 2. Lt. Tangerine