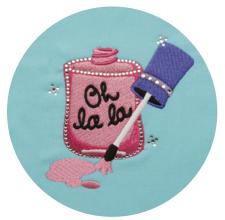

#### NAIL POLISH

File: CH3903 (17) 2. Dk. Pink 3.42"W X 3.59"H 3. Black ST: 12,139 (12) 4. White 5. Dk. Lavender Colors: 6 1. Pink 6. Lavender