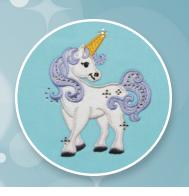

#### UNICORN

File: CH3897 (17) 3. White 3.14"W X 3.89"H ST: 16,649 (12)

Colors: 8 1. Med. Yellow4 2. Charcoal

4. Lt. Lt. Periwinkle 5. Med. Gold 6. Silver

7. Lt. Periwinkle