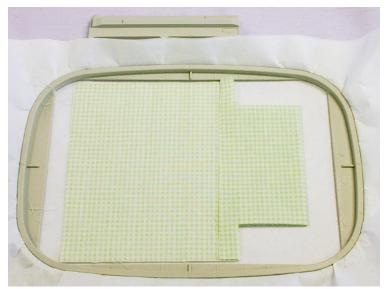

6. Fold the top to the inside again. Press.

7. Embroider the back of the gift bag. Hoop two pieces of tear-away stabilizer. Stitch the first color.

8. Lay the fabric on the stabilizer with the front of the fabric up. Make sure the top and sides of the fabric match on the stitch lines. Tape to hold in place. Stitch the rest of the design.

9. Remove from hoop. Trim ½" from the stitch line.

10. Embroider the front of the gift bag. Hoop two pieces of tear-away stabilizer. Stitch the first color.

11. Lay the fabric on the stabilizer with the front of the fabric up. Make sure the top and sides of the fabric match on the stitch lines. Tape to hold in place.

12. Stitch through the second outline stitch.

13. Lay the embroidered back of the gift bag with the front side down matching the top and sides. Tape to hold in place.

14. Stitch the tack down. Trim close to the tack down stitches.