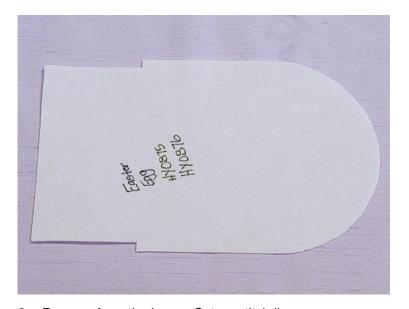

 To make the pattern. Hoop two pieces of tear-away stabilizer.

Stitch the first color.

3. Remove from the hoop. Cut on stitch line.

Note: For the cupcake/bunny gift bags, embroider the candle/ears first. Apply the candle/ears on the outline that will be stitched before the ribbon casing columns.