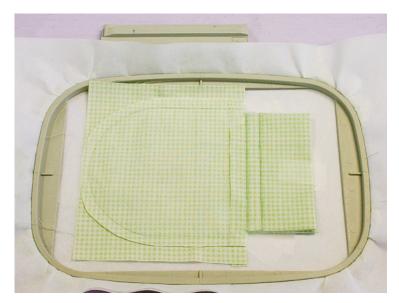

 For the front and back pieces of the gift bag fold the top of the fabric piece to the inside using the pattern as a guide. Press.

5. Cut the fabric so you can turn the fabric in on both sides. Open the fold. Press.