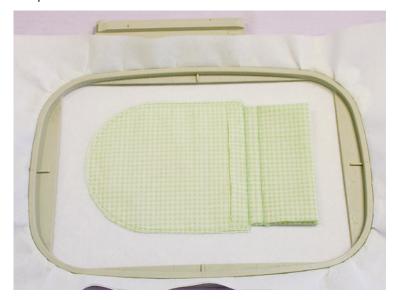

6. Fold the top to the inside again. Press.

7. Embroider the back of the gift bag. Hoop two pieces of tear-away stabilizer. Stitch the first color.

8. Lay the fabric on the stabilizer with the front of the fabric up. Make sure the top and sides of the fabric match on the stitch lines. Tape to hold in place. Stitch the rest of the design.

9. Remove from hoop. Trim ½" from the stitch line.

10. Embroider the front of the gift bag. Hoop two pieces of tear-away stabilizer. Stitch the first color.

11. Lay the fabric on the stabilizer with the front of the fabric up. Make sure the top and sides of the fabric match on the stitch lines. Tape to hold in place.