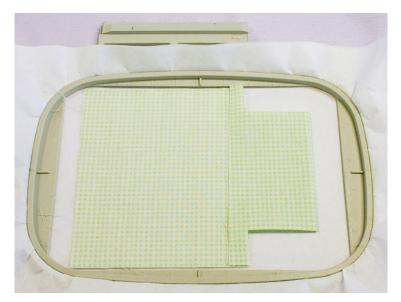

6. Fold the top to the inside again. Press.

7. Embroider the back of the gift bag. Hoop two pieces of tear-away stabilizer. Stitch the first color.

8. Lay the fabric on the stabilizer with the front of the fabric up. Make sure the top and sides of the fabric match on the stitch lines. Tape to hold in place. Stitch the rest of the design.

9. Remove from hoop. Trim ½" from the stitch line.

10. Embroider the front of the gift bag. Hoop two pieces of tear-away stabilizer. Stitch the first color.

11. Lay the fabric on the stabilizer with the front of the fabric up. Make sure the top and sides of the fabric match on the stitch lines. Tape to hold in place.