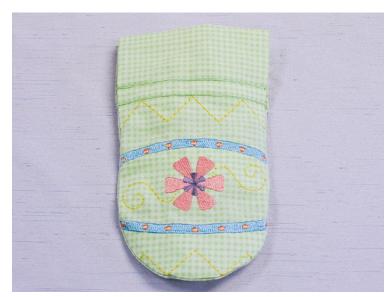

15. Embroider the rest of the design.

17. Turn right side out.

18. Add ribbon.