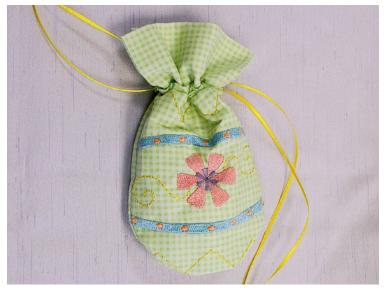

15. Embroider the rest of the design.

17. Turn right side out.

18. Add ribbon.