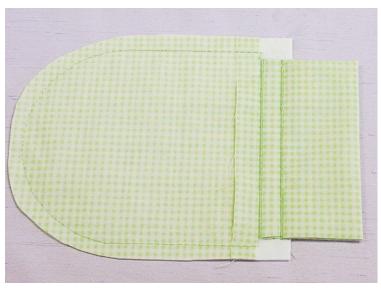

12. Stitch through the second outline stitch.

13. Lay the embroidered back of the gift bag with the front side down matching the top and sides. Tape to hold in place.

14. Stitch the tack down. Trim close to the tack down stitches.

15. Embroider the rest of the design.

17. Turn right side out.

18. Add ribbon.