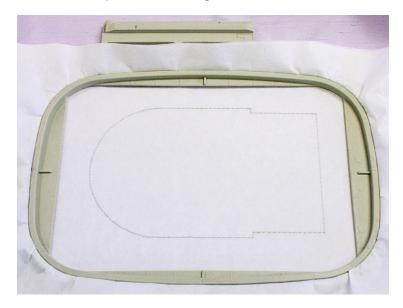

 To make the pattern. Hoop two pieces of tear-away stabilizer.

Stitch the first color.

3. Remove from the hoop. Cut on stitch line.

Note: For the cupcake/bunny gift bags, embroider the candle/ears first. Apply the candle/ears on the outline that will be stitched before the ribbon casing columns.

6. Fold the top to the inside again. Press.

7. Embroider the back of the gift bag. Hoop two pieces of tear-away stabilizer. Stitch the first color.

8. Lay the fabric on the stabilizer with the front of the fabric up. Make sure the top and sides of the fabric match on the stitch lines. Tape to hold in place. Stitch the rest of the design.

9. Remove from hoop. Trim ½" from the stitch line.

10. Embroider the front of the gift bag. Hoop two pieces of tear-away stabilizer. Stitch the first color.

11. Lay the fabric on the stabilizer with the front of the fabric up. Make sure the top and sides of the fabric match on the stitch lines. Tape to hold in place.