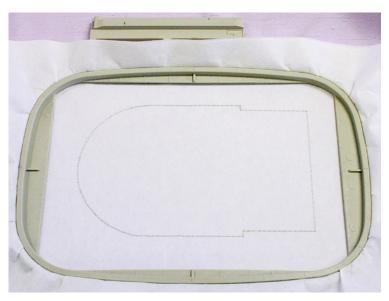

 To make the pattern. Hoop two pieces of tear-away stabilizer.

Stitch the first color.

3. Remove from the hoop. Cut on stitch line.

Note: For the cupcake/bunny gift bags, embroider the candle/ears first. Apply the candle/ears on the outline that will be stitched before the ribbon casing columns.