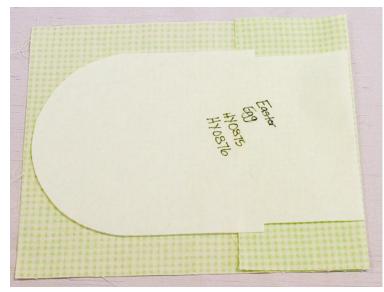

 For the front and back pieces of the gift bag fold the top of the fabric piece to the inside using the pattern as a guide. Press.

5. Cut the fabric so you can turn the fabric in on both sides. Open the fold. Press.