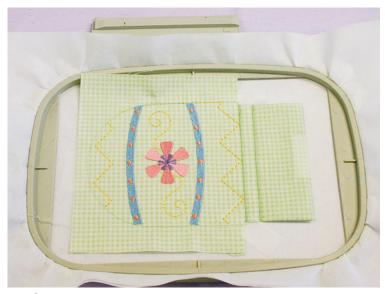

12. Stitch through the second outline stitch.

13. Lay the embroidered back of the gift bag with the front side down matching the top and sides. Tape to hold in place.

14. Stitch the tack down. Trim close to the tack down stitches.

15. Embroider the rest of the design.

17. Turn right side out.

18. Add ribbon.