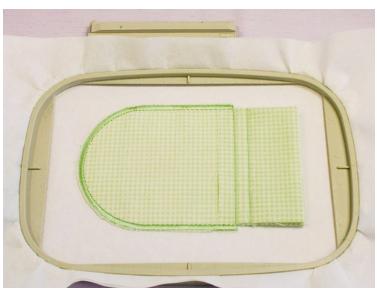

12. Stitch through the second outline stitch.

13. Lay the embroidered back of the gift bag with the front side down matching the top and sides. Tape to hold in place.

14. Stitch the tack down. Trim close to the tack down stitches.

15. Embroider the rest of the design.

17. Turn right side out.

18. Add ribbon.