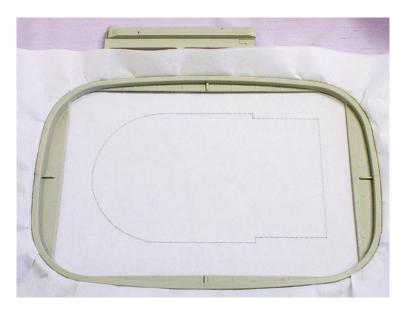

 To make the pattern. Hoop two pieces of tear-away stabilizer.

Stitch the first color.

3. Remove from the hoop. Cut on stitch line.

Note: For the cupcake/bunny gift bags, embroider the candle/ears first. Apply the candle/ears on the outline that will be stitched before the ribbon casing columns.