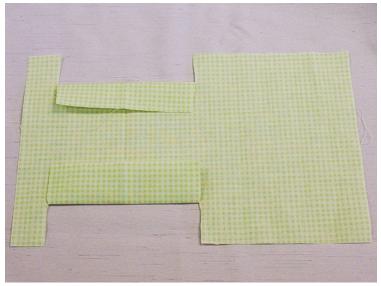

 For the front and back pieces of the gift bag fold the top of the fabric piece to the inside using the pattern as a guide. Press.

5. Cut the fabric so you can turn the fabric in on both sides. Open the fold. Press.

6. Fold the top to the inside again. Press.

7. Embroider the back of the gift bag. Hoop two pieces of tear-away stabilizer. Stitch the first color.

8. Lay the fabric on the stabilizer with the front of the fabric up. Make sure the top and sides of the fabric match on the stitch lines. Tape to hold in place. Stitch the rest of the design.