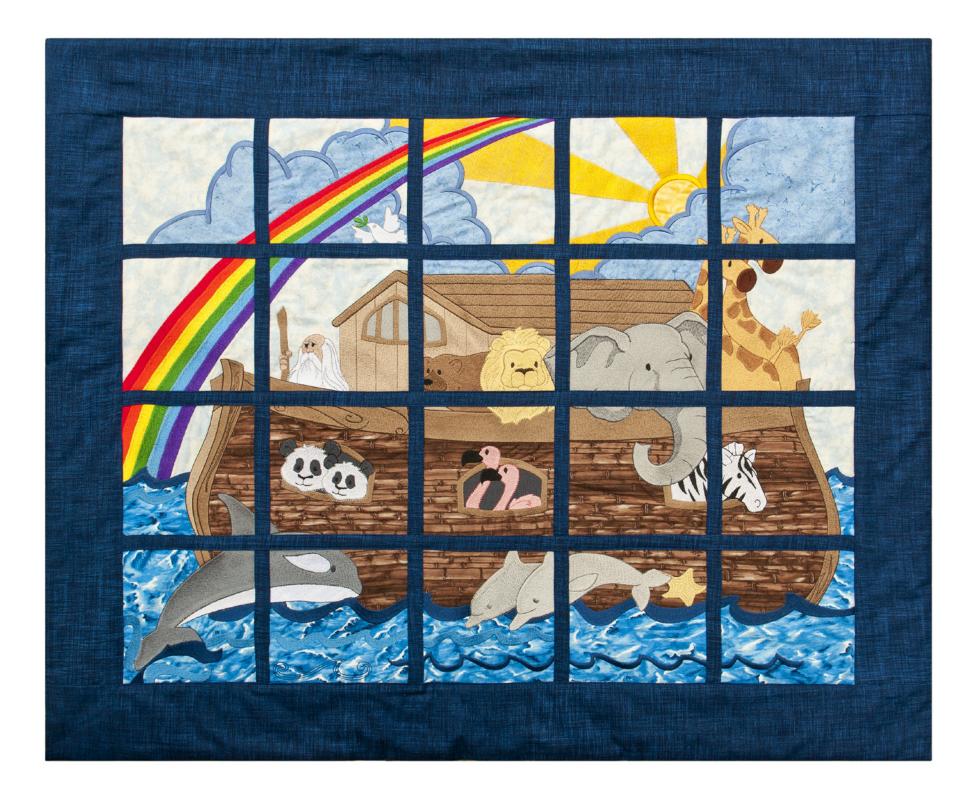

Binding; four 1 /2" strips-then cut to: four 20 1/4" and three 25 3/4"

Back; one 32" X 26 1/2"

Batting; one 32" X 26 1/2"

- 1. Hoop the back/main pieces with cut away stabilizer.
- 2. Embroider the designs.
- 3. Trim the squares 1/2" on the outside of the last color change stitches to a 6" X 6" square.
- 4. Lay out the embroidered squares following the chart below.
- 5. Stitch the pieces together with a 3/8" seam following the chart below.
- 6. Press the seams open.

- 7. Form binding with the sashing pieces. Adhere the iron-on-adhesive to the back of the binding. Adhere 3 pieces of the binding horizontally to the font of the quilt over the stitch lines/seams. Edge stitch both sides of the binding. Adhere 4 pieces of binding vertically to the front of the quilt over the stitch lines/seams. Edge stitch both sides of the binding.
- 8. Stitch the two pieces of fabric to the sides then the top and the bottom of the embroidered pieces with a 1/2 seam.
- 9. Lay the quilt side up, the back piece front side down then the low loft batting. Stitch 1/4" from outside edge leaving an opening to turn right side out.
- 10. Hand stitch the opening closed. Press. Edge stitch around the inside edge of the frame.
- 11. Hand stitch the four plastic rings on the top stitch line in the back. Run the dowel through the rings.

Noah 1 file Hoop Sky Applique Cloud

Noah 2 file Hoop Sky Applique Cloud

Noah 3 file Hoop Sky Applique Cloud

Noah 4 file Hoop Sky Applique Cloud

Noah 5 file Hoop Sky Applique Cloud

Noah 6 file Hoop Sky

Noah 7 file Hoop Sky

Noah 8 file Hoop Sky Applique Cloud

Noah 9 file Hoop Sky Applique Cloud

Noah 10 file Hoop Sky

Noah 11 file Hoop Sky Applique Water Applique Boat

Noah 12 file Hoop Boat

Noah 13 file Hoop Boat

Noah 14 file Hoop Boat

Noah 15 file Hoop Sky Applique Water Applique Boat

Noah 16 file Hoop Water Applique Boat

Noah 17 file Hoop Water Applique Boat

Noah 18 file Hoop Water Applique Boat

Noah 19 file Hoop Water Applique Boat

Noah 20 file Hoop Water Applique Boat