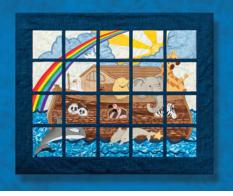

## **Instructions for the Noah Wall Hanging**

Items you will need for this project:
Cut away stabilizer
2 yds Fabric for the sky
1/3 yd Fabric for the boat
Fat quarter for the water
Fat quarter for the clouds
Scrap of yellow fabric for the sun
1 yd Fabric for the window frame
32" X 26 ½" piece of batting
Iron-on adhesive for the window frame
Four plastic rings
One 31" dowel

Binding; four 1 /2" strips-then cut to: four 20 1/4" and three 25 3/4"

Back; one 32" X 26 1/2"

Batting; one 32" X 26 1/2"

- 1. Hoop the back/main pieces with cut away stabilizer.
- 2. Embroider the designs.
- 3. Trim the squares 1/2" on the outside of the last color change stitches to a 6" X 6" square.
- 4. Lay out the embroidered squares following the chart below.
- 5. Stitch the pieces together with a 3/8" seam following the chart below.
- 6. Press the seams open.